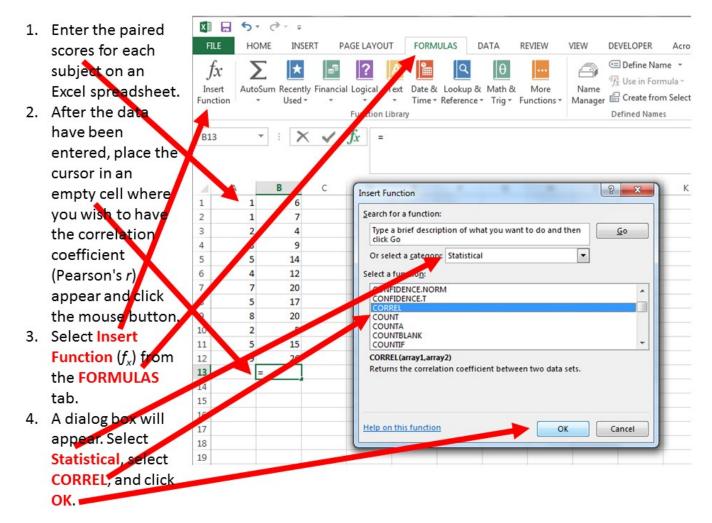

How To Do A T-Test Excel For Mac

How To Do A T-Test Excel For Mac

deposit photos

Image ID: 211427236

www.depositphotos.com

It will calculate the probability that is associated with a Students T-Test Do A T-Test Excel Free Excel TemplateDo A T-Test Excel Download The SampleThe function is commonly used to test the probability of two samples that have underlying populations with the same mean.

- 1. excel
- 2. excel definition
- 3. excelsior

These skills will improve your spreadsheet work in any career Excel Shortcuts for PC and Mac Excel Shortcuts PC Mac Excel Shortcuts - List of the most important common MS Excel shortcuts for PC Mac users, finance, accounting professions.. XX and US X XX We can use the T-test for that The value associated with the Students paired t-test with a one-tailed distribution for the two arrays of data above can be calculated using the Excel function.

As the samples are independent of one another, we use the two-sample t-test Lets say we want to test if the means between these two data-sets are significantly different, which are Europe X.. Perform financial forecasting, reporting, and operational metrics tracking, analyze financial data, create financial models, suppose we wish to understand the amount spent by Europeans and Americans on food.. We cannot practically record the spending habits of every European and American, so we would take a sample of each population.. Two-sample equal variance t-test Two-sample unequal variance t-test How to Use the T-TEST Function in Excel To understand the uses of the T.. TEST Function Calculate the probability that is associated with a Students T-Test Home Resources Excel Resources Functions T. young gunz brothers another zip

## Linksys Wusb54gc Windows 7 Drivers Download

Things to Remember about the T-TEST Function NUM error Occurs when: The given tails argument has any value other than 1 or 2.. This cheat sheet covers 100s of functions that are critical to know as an Excel analyst.. TEST function, lets consider a few examples: Example 1 Perform a T-Test calculation in Excel Suppose we are given the following data on the money spent by households in Europe and the US.. Tails (It is a required argument) Specifies if it is a one-tailed or two-tailed test. Create An Iso From A Dmg

## download surah yasin pdf bangla

Formula T TEST(array1,array2,tails,type) The formula uses the following arguments: Array1 (It is a required argument) The first data set.. In such a scenario, T-test will help us find the answer to the question of whether the difference in food spending of the two groups is representative of a true difference between Europeans and Americans in general or if it is just a meaningless statistical difference.. TEST Function What is the T-TEST Function The T-TEST Function is categorized under Excel Statistical functions Functions List of the most important Excel functions for financial analysts.. test When conducting

hypothesis testing, it is important to set the null and alternative hypothesis.. The formula used is as follows: We get the result below: What Does the Value Mean In the example above we have calculated the p-value for the t.. In financial analysis Financial Analyst Job Description The financial analyst job description below gives a typical example of all the skills, education, and experience required to be hired for an analyst job at a bank, institution, or corporation.. Enroll today Corporate Finance Institute Courses Programs Certification Programs Financial Modeling Valuation (FMVA) Certified Banking Credit Analyst (CBCA) Capital Markets Securities Analyst (CMSA) Course Bundles Machine Learning Python Course Catalog Full Catalog For Business Account Settings Log Out My Dashboard Log In Get Started Menu Courses Programs Certification Programs Financial Modeling Valuation (FMVA) Certified Banking Credit Analyst (CBCA) Capital Markets Securities Analyst (CMSA) Course Bundles Machine Learning Python Course Catalog Full Catalog For Business Account Settings Log Out Log In Get Started T.. Type (It is a required argument) The type of t-test to perform: 1 Performs a paired t-test. b0d43de27c Geografia E Storia Della Letteratura Italiana Pdf Writer