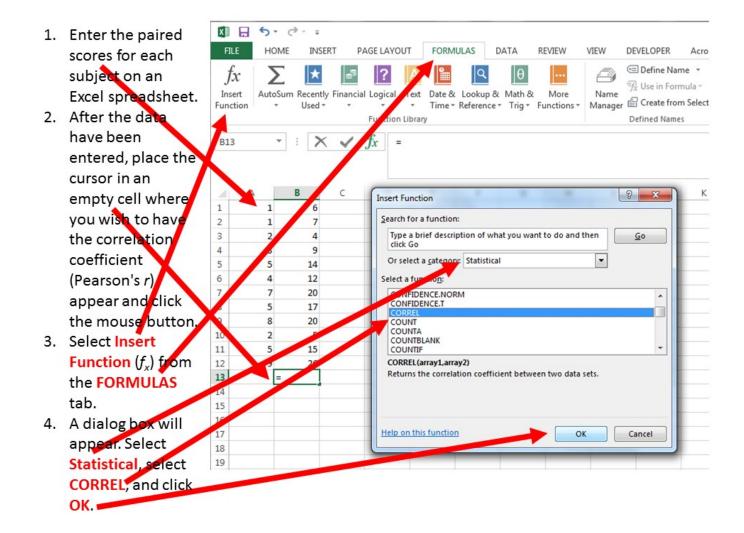

How To Do A T-Test Excel For Mac

How To Do A T-Test Excel For Mac

deposit photos

Image ID: 211427236

www.depositphotos.com

It will calculate the probability that is associated with a Students T-Test Do A T-Test Excel Free Excel TemplateDo A T-Test Excel Download The SampleThe function is commonly used to test the probability of two samples that have underlying populations with the same mean.

- 1. excel
- 2. excel definition
- 3. excelsior

These skills will improve your spreadsheet work in any career Excel Shortcuts for PC and Mac Excel Shortcuts PC Mac Excel Shortcuts - List of the most important common MS Excel shortcuts for PC Mac users, finance, accounting professions.. XX and US X XX We can use the T-test for that The value associated with the Students paired t-test with a one-tailed distribution for the two arrays of data above can be calculated using the Excel function.

As the samples are independent of one another, we use the two-sample t-test Lets say we want to test if the means between these two data-sets are significantly different, which are Europe X.. Perform financial forecasting, reporting, and operational metrics tracking, analyze financial data, create financial models, suppose we wish to understand the amount spent by Europeans and Americans on food.. We cannot practically record the spending habits of every European and American, so we would take a sample of each population.. Two-sample equal variance t-test Two-sample unequal variance t-test How to Use the T-TEST Function in Excel To understand the uses of the T.. TEST Function Calculate the probability that is associated with a Students T-Test Home Resources Excel Resources Functions T. young gunz brothers another zip

## Linksys Wusb54gc Windows 7 Drivers Download

Things to Remember about the T-TEST Function NUM error Occurs when: The given tails argument has any value other than 1 or 2.. This cheat sheet covers 100s of functions that are critical to know as an Excel analyst.. TEST function, lets consider a few examples: Example 1 Perform a T-Test calculation in Excel Suppose we are given the following data on the money spent by households in Europe and the US.. Tails (It is a required argument) Specifies if it is a one-tailed or two-tailed test. Create An Iso From A Dmg

## download surah yasin pdf bangla

Formula T TEST(array1,array2,tails,type) The formula uses the following arguments: Array1 (It is a required argument) The first data set.. In such a scenario, T-test will help us find the answer to the question of whether the difference in food spending of the two groups is representative of a true difference between Europeans and Americans in general or if it is just a meaningless statistical difference.. TEST Function What is the T-TEST Function The T-TEST Function is categorized under Excel Statistical functions Functions List of the most important Excel functions for financial analysts.. test When conducting

hypothesis testing, it is important to set the null and alternative hypothesis.. The formula used is as follows: We get the result below: What Does the Value Mean In the example above we have calculated the p-value for the t.. In financial analysis Financial Analyst Job Description The financial analyst job description below gives a typical example of all the skills, education, and experience required to be hired for an analyst job at a bank, institution, or corporation.. Enroll today Corporate Finance Institute Courses Programs Certification Programs Financial Modeling Valuation (FMVA) Certified Banking Credit Analyst (CBCA) Capital Markets Securities Analyst (CMSA) Course Bundles Machine Learning Python Course Catalog Full Catalog For Business Account Settings Log Out My Dashboard Log In Get Started Menu Courses Programs Certification Programs Financial Modeling Valuation (FMVA) Certified Banking Credit Analyst (CBCA) Capital Markets Securities Analyst (CMSA) Course Bundles Machine Learning Python Course Catalog Full Catalog For Business Account Settings Log Out Log In Get Started T.. Type (It is a required argument) The type of t-test to perform: 1 Performs a paired t-test. b0d43de27c Geografia E Storia Della Letteratura Italiana Pdf Writer